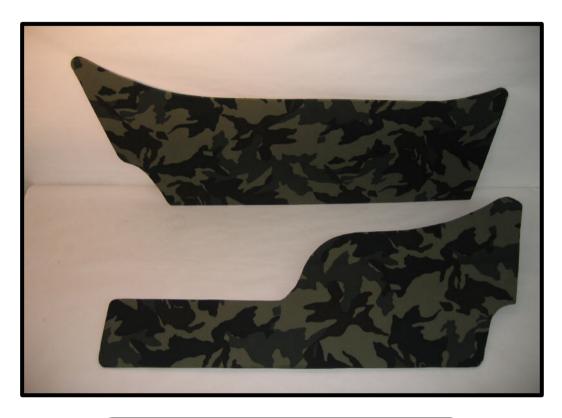

## P/N RW900121 A

Custom Camo pattern, cloth covered upholstery panels for Gear-Up's Keeps that military look inside and out. Dark forest green Camo cloth hardly shows dirt & mud stains. Attaches with Velcro strips to inside of side car tub. Eliminates frosty feel of bare metal against your body. Great conversation piece - quickly noticed by those who do not have. Self draining when wet due to vertical hang. Also good when too much sunshine has been on the sheet metal - eliminates skin burns.